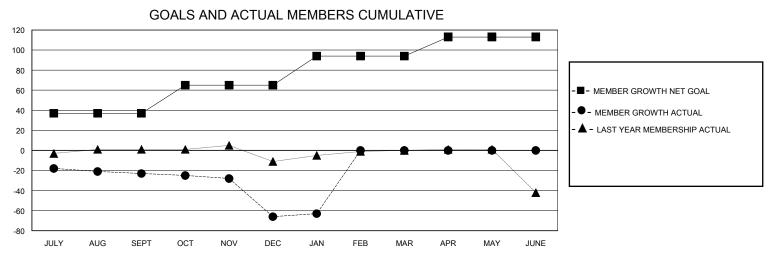

## District 11 A1

GMT: LOCATION MICHIGAN GMT CA

| O             |               |             | , , , , , , , , , , , , , , , , , , , , |                       |                        |                         | O                                                  |  |
|---------------|---------------|-------------|-----------------------------------------|-----------------------|------------------------|-------------------------|----------------------------------------------------|--|
|               | Club          | s           |                                         | Members               |                        |                         |                                                    |  |
|               | RESULTS FOR   | R 2023-2024 |                                         | RESULTS FOR 2023-2024 |                        |                         |                                                    |  |
| QUARTER       | NEW CLUB GOAL | NEW CLUBS   | DROPPED CLUBS                           | QUARTER MEM           | BER GROWTH NET<br>GOAL | MEMBER GROWTH<br>ACTUAL | DROPPED<br>MEMBERS ACTUAL<br>(including transfers) |  |
| JULY/AUG/SEPT | 0             | 0           | 0                                       | JULY/AUG/SEPT         | 37                     | 20                      | 42                                                 |  |
| OCT/NOV/DEC   | 1             | 0           | 2                                       | OCT/NOV/DEC           | 28                     | 9                       | 52                                                 |  |
| JAN/FEB/MAR   | 0             | 0           | 0                                       | JAN/FEB/MAR           | 29                     | 4                       | 1                                                  |  |
| APR/MAY/JUNE  | 0             | 0           | 0                                       | APR/MAY/JUNE          | 19                     | 0                       | 0                                                  |  |