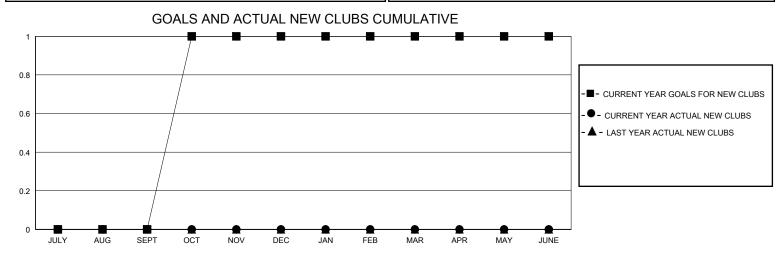

## District 11 A1

GMT: LOCATION MICHIGAN GMT CA

| O             |               |             | , , , , , , , , , , , , , , , , , , , , |                       |                        |                         | O                                                  |  |
|---------------|---------------|-------------|-----------------------------------------|-----------------------|------------------------|-------------------------|----------------------------------------------------|--|
|               | Club          | s           |                                         | Members               |                        |                         |                                                    |  |
|               | RESULTS FOR   | R 2023-2024 |                                         | RESULTS FOR 2023-2024 |                        |                         |                                                    |  |
| QUARTER       | NEW CLUB GOAL | NEW CLUBS   | DROPPED CLUBS                           | QUARTER MEM           | BER GROWTH NET<br>GOAL | MEMBER GROWTH<br>ACTUAL | DROPPED<br>MEMBERS ACTUAL<br>(including transfers) |  |
| JULY/AUG/SEPT | 0             | 0           | 0                                       | JULY/AUG/SEPT         | 37                     | 20                      | 42                                                 |  |
| OCT/NOV/DEC   | 1             | 0           | 2                                       | OCT/NOV/DEC           | 28                     | 9                       | 52                                                 |  |
| JAN/FEB/MAR   | 0             | 0           | 0                                       | JAN/FEB/MAR           | 29                     | 4                       | 1                                                  |  |
| APR/MAY/JUNE  | 0             | 0           | 0                                       | APR/MAY/JUNE          | 19                     | 0                       | 0                                                  |  |